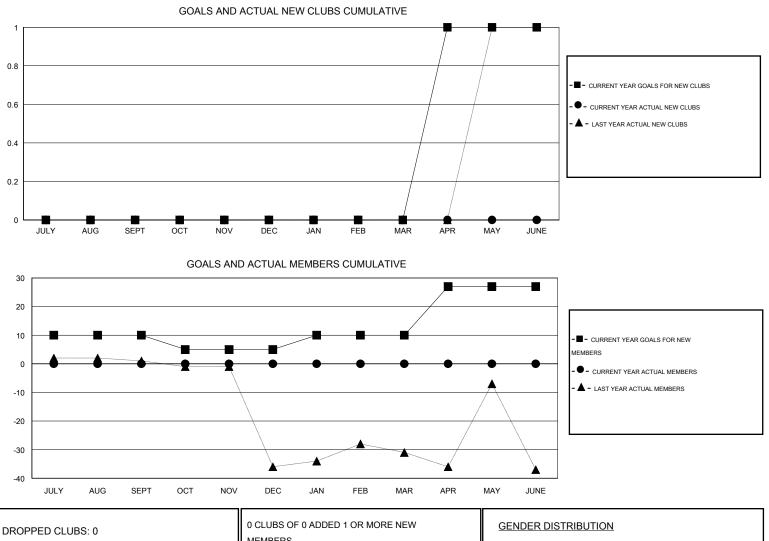

## GMT:

**MIKLOS HORVATH** LOCATION BULGARIA  $\mathsf{GMT} \; \mathsf{CA} \; 4$ Clubs Members RESULTS FOR 2016-2017 RESULTS FOR 2016-2017 NEW CLUB NEW CLUBS DROPPED NET NEW MEMBER CHARTER AND DROPPED NET QUARTER QUARTER GOAL CLUBS GAIN/LOSS GOAL NEW MEMBERS MEMBERS GAIN/LOSS ADDED 0 0 0 0 10 0 0 0 JULY/AUG/SEPT JULY/AUG/SEPT 0 0 0 0 0 0 -5 0 OCT/NOV/DEC OCT/NOV/DEC 0 0 0 0 5 0 0 0 JAN/FEB/MAR JAN/FEB/MAR 1 0 0 0 17 0 0 0 APR/MAY/JUNE APR/MAY/JUNE

| DROPPED CLUBS: 0 | 0 CLUBS OF 0 ADDED 1 OR MORE NEW<br>MEMBERS | GENDER DISTRIBUTION<br>MALE 0 (100.00%) |          |
|------------------|---------------------------------------------|-----------------------------------------|----------|
| DROPPED MEMBERS  |                                             | FEMALE 0 (100.00%)                      |          |
| DECEASED         | CLICK HERE FOR HEALTH                       | FAMILY UNIT MEMBERS                     | 0        |
| CLUB CANCELLED C | ASSESSMENT DATA                             | HEAD OF HOUSEHOLD                       | 0        |
| OTHER            |                                             | NON-HEAD OF HOUSEHOLD                   | 0        |
| TOTAL            |                                             |                                         | <u> </u> |